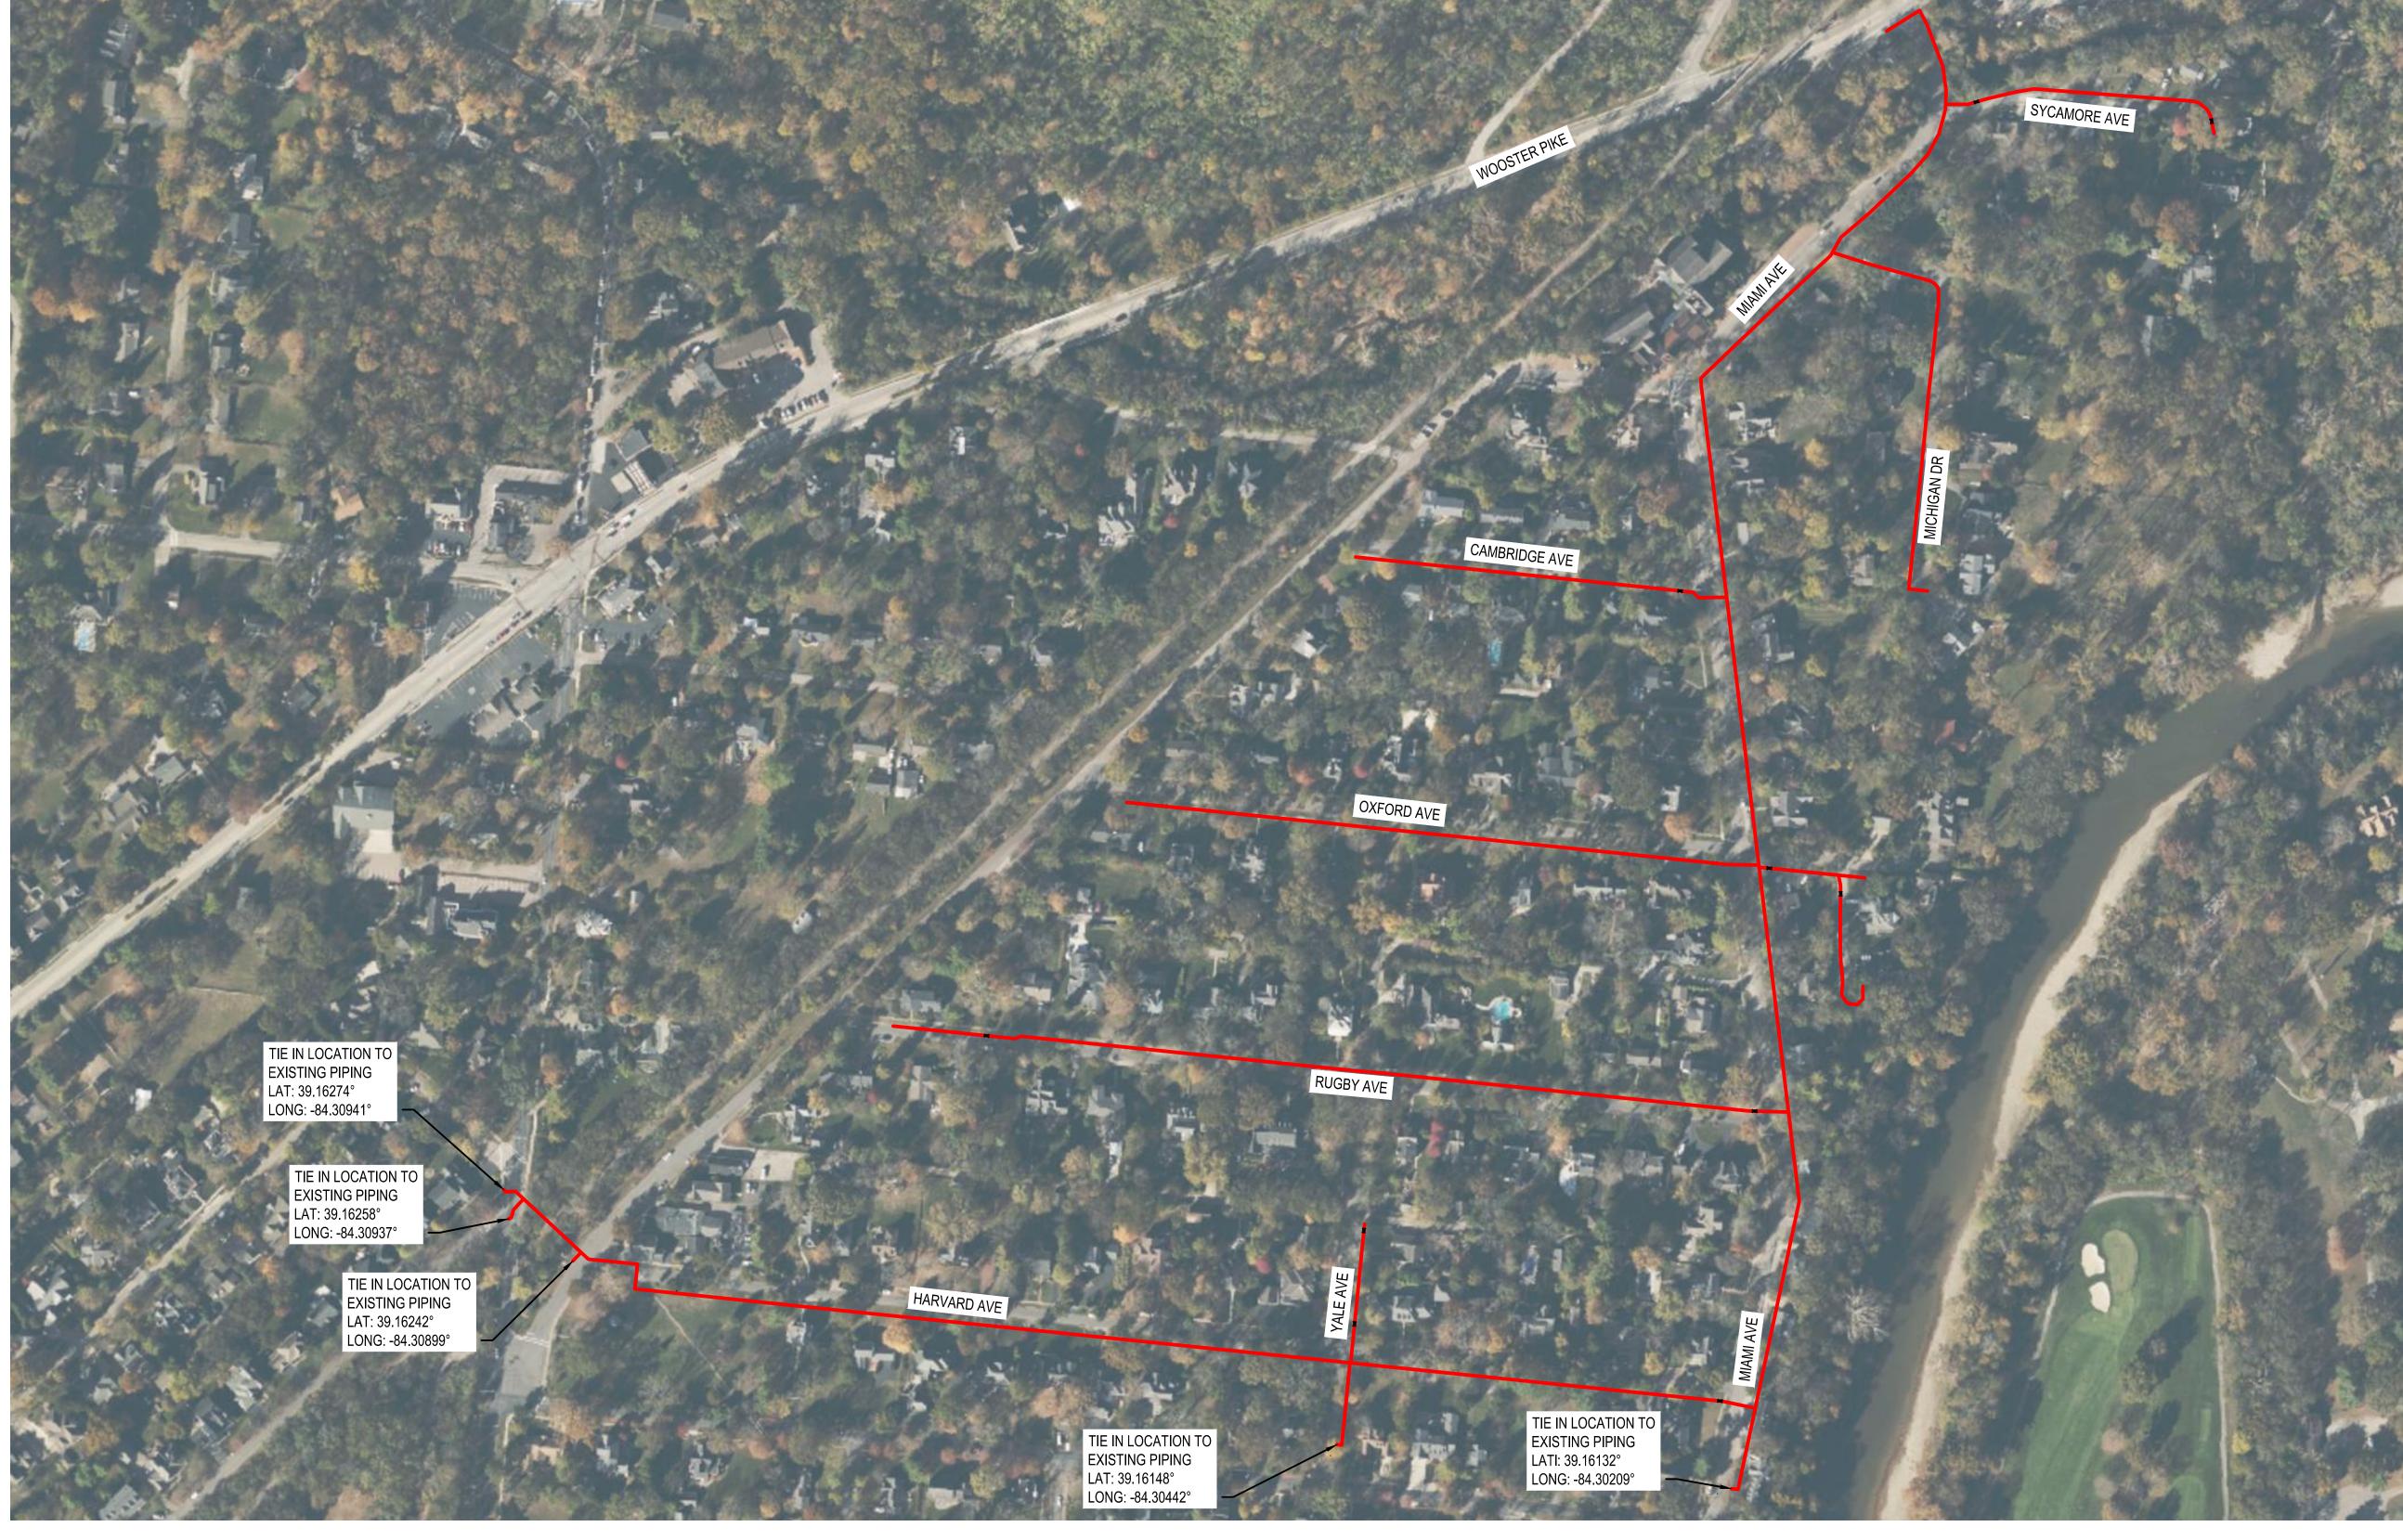

**COPYRIGHT 2018** 

TERRACE PARK REPLACEMENT - PHASE 1 VICINITY MAP TERRACE PARK, OH KELLOGG RESOURCE CENTER, OHIO

Know what's **below. Call before you dig.** 

CALL 48 HOURS BEFORE YOU DIG

WORK ORDER:

MAP NO.

SHEET(S) 01 OF 04 DWG SCALE AS NOTED

DWG DATE 10/23/2024 SUPERSEDED

PNG -G-041-000XXX1 -

G/KELLOGG/DISTRIBUTION

TERRACE PARK, OH 45174

NOTE: LATITUDE/LONGITUDE TO BE VERIFIED BY AS-BUILT SURVEY.

\*PROPRIETARY & CONFIDENTIAL \*ALL RIGHTS RESERVED \*DO NOT SCALE THIS DRAWING \*USE DIMENSIONS ONLY