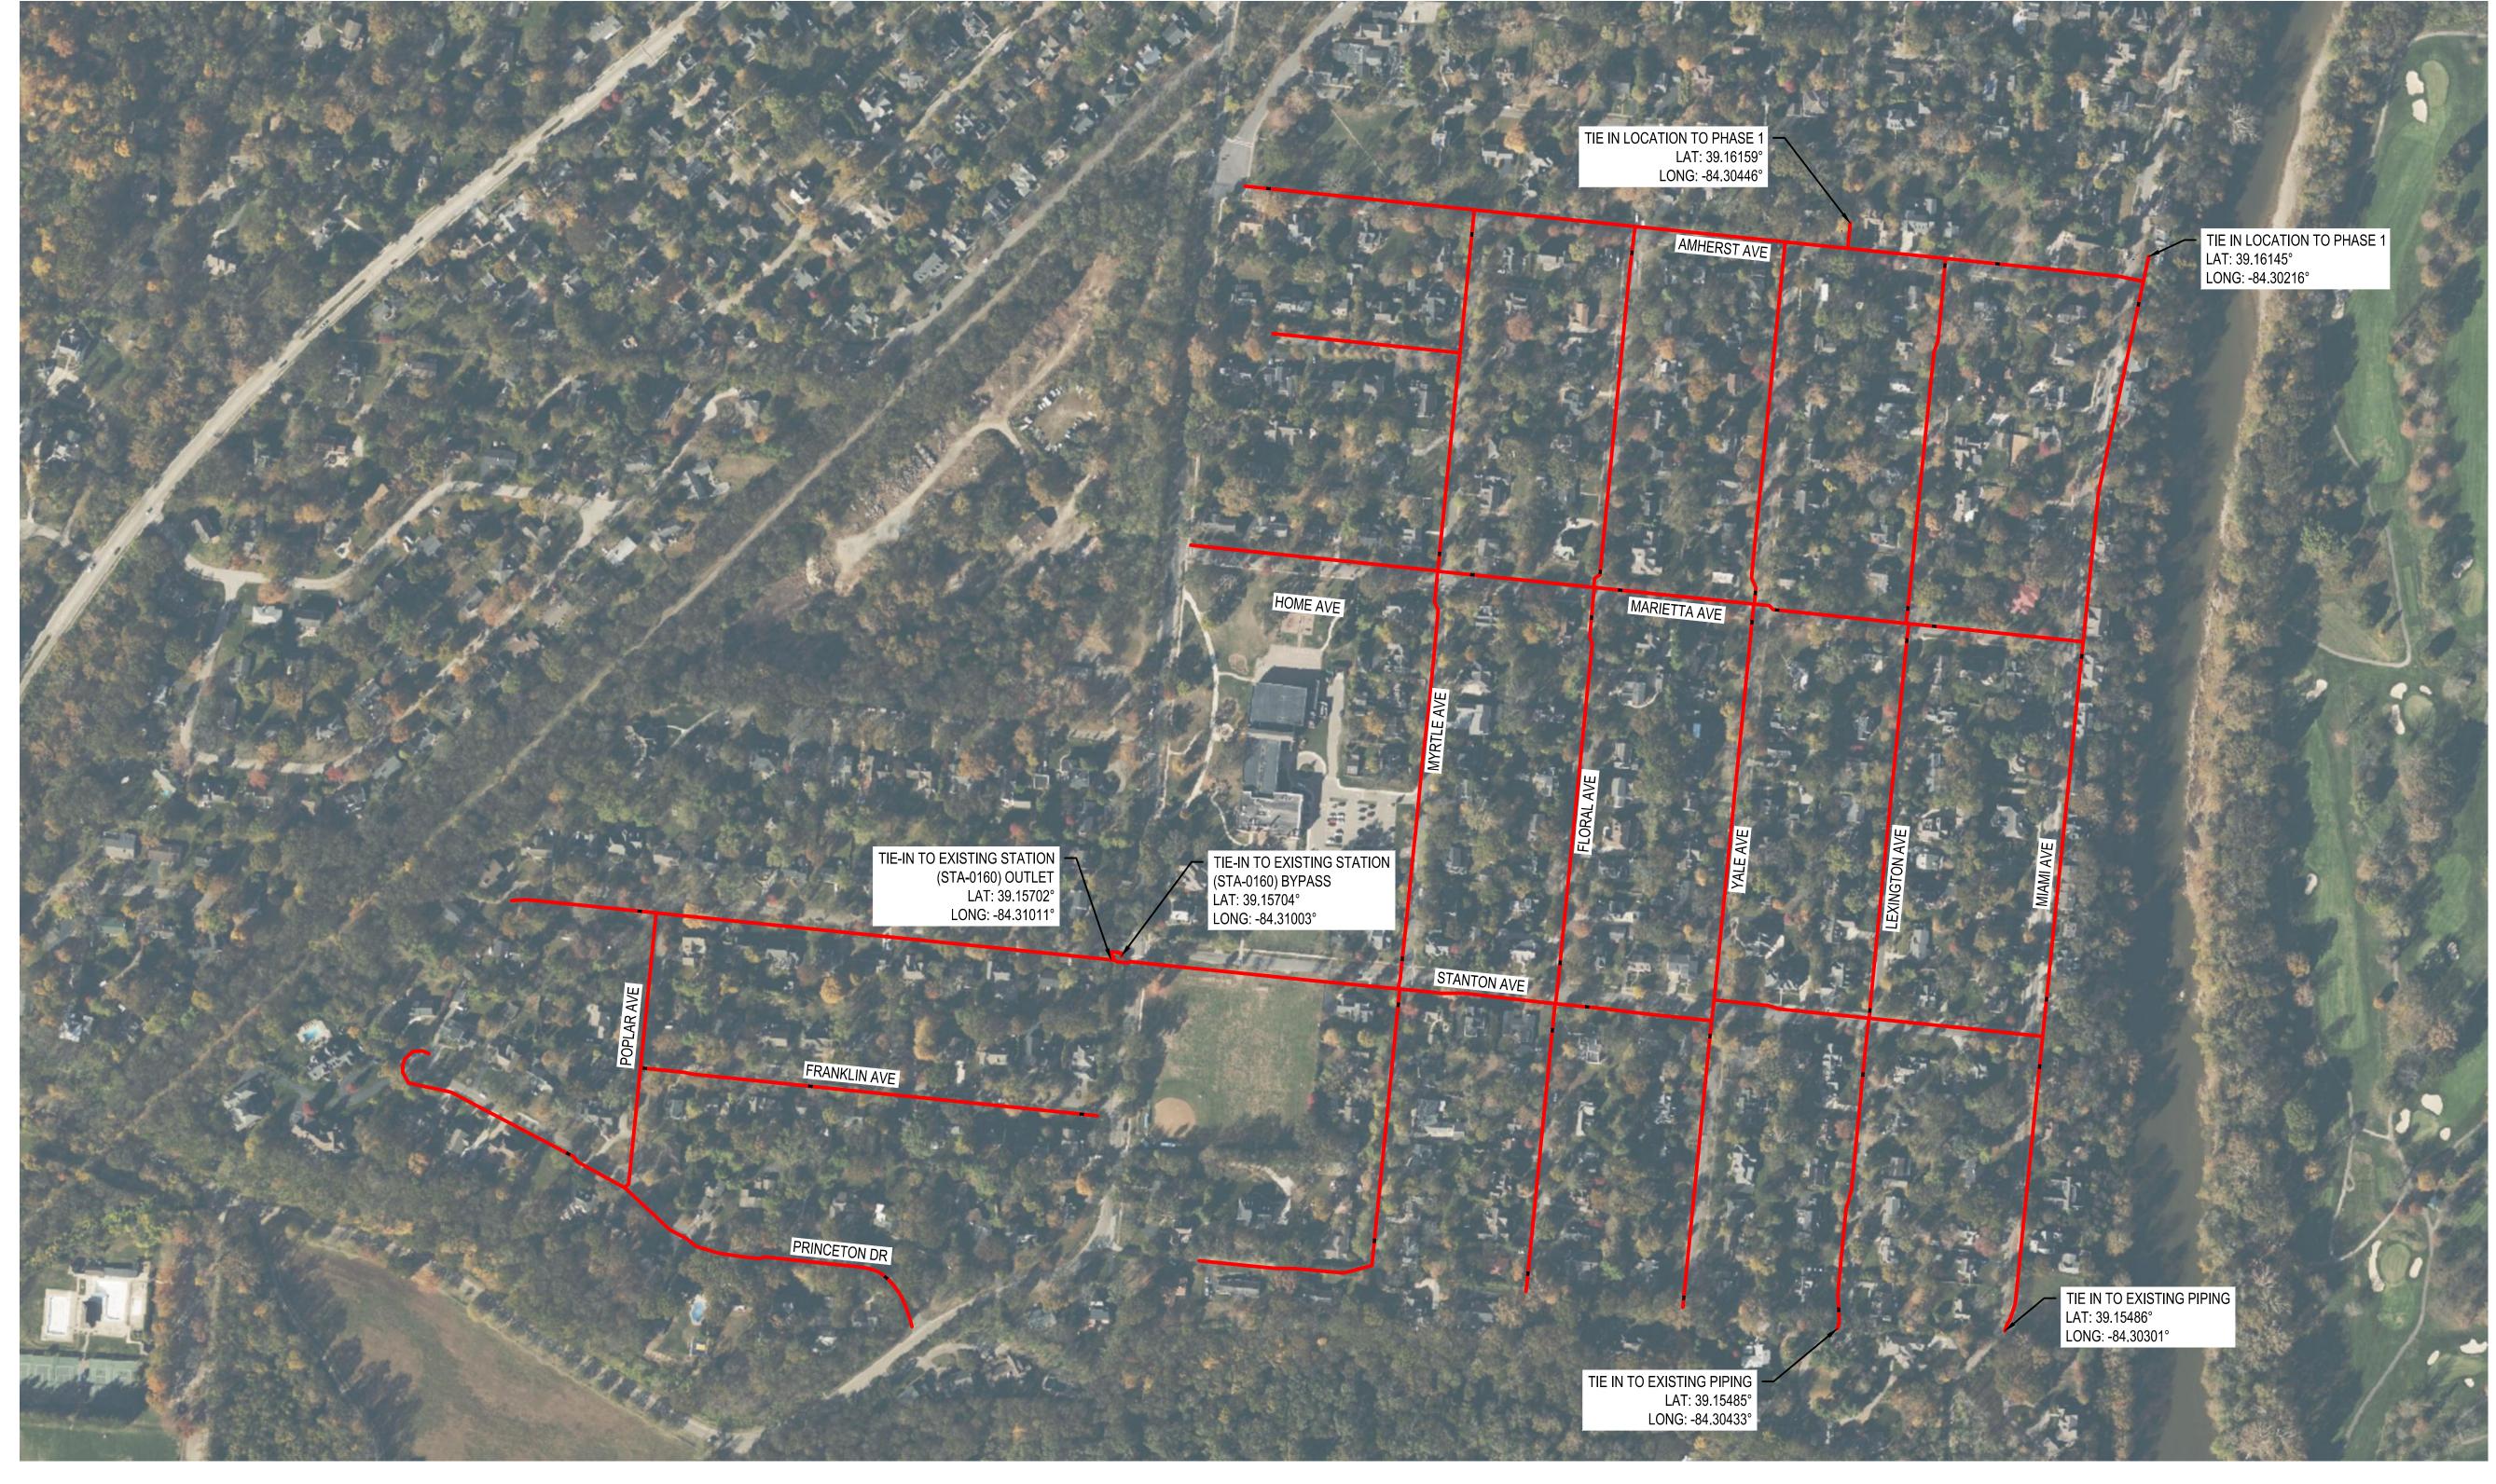

#### TERRACE PARK REPLACEMENT - PHASE 2 VICINITY MAP TERRACE PARK, OH KELLOGG RESOURCE CENTER, OHIO

Know what's **below. Call before you dig.** 

CALL 48 HOURS BEFORE YOU DIG

| WORK ORDER: |  |
|-------------|--|
| MAP NO.     |  |
|             |  |