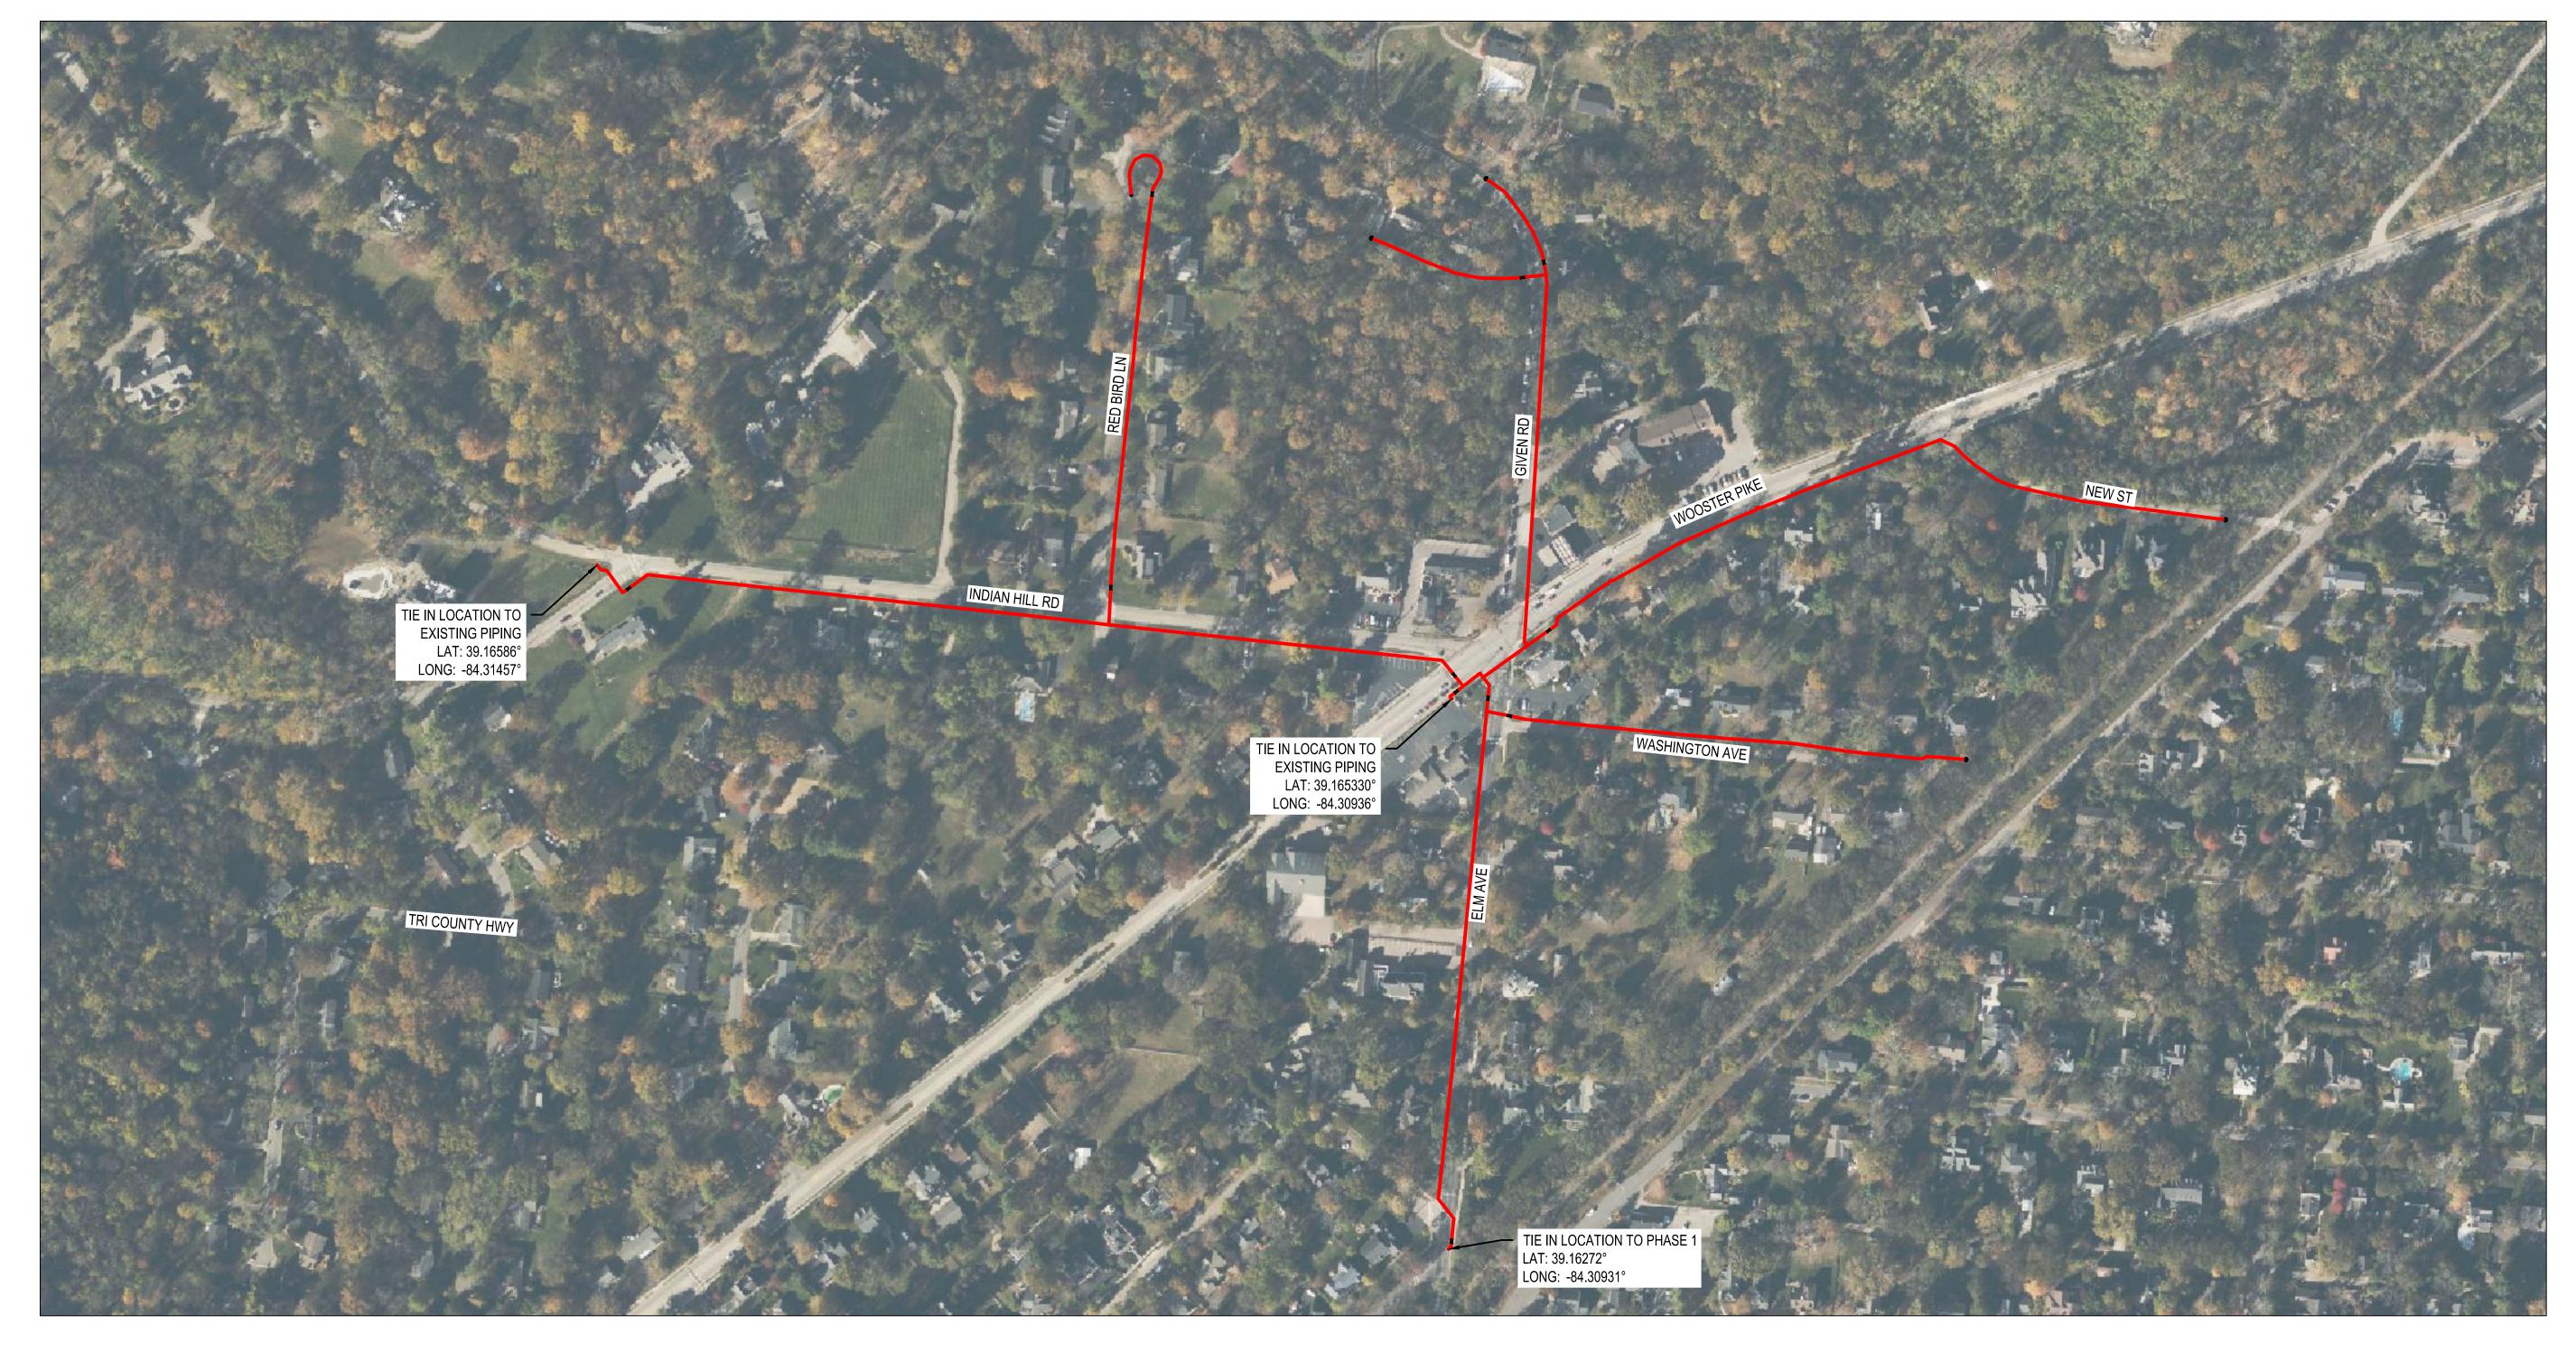

#### TERRACE PARK REPLACEMENT - PHASE 2 VICINITY MAP TERRACE PARK, OH KELLOGG RESOURCE CENTER, OHIO

Know what's **below. Call before you dig.** 

CALL 48 HOURS BEFORE YOU DIG

| WORK ORDER: |  |
|-------------|--|
| MAP NO.     |  |
|             |  |

SHEET(S) 02 OF 04 DWG SCALE AS NOTED DWG DATE 10/23/2024 SUPERSEDED

PNG -G-041-000XXX2 -

G/KELLOGG/DISTRIBUTION

PROFESSIONAL ENG/ARCH STAMP